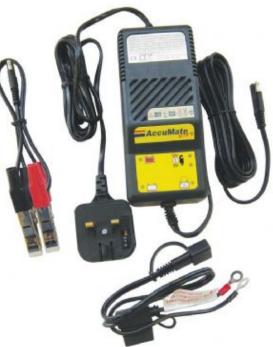

## Prod Code: 1110-GEL-2027

The Accumate Battery Conditioner is both a charger and a conditioner, enabling it to remain permanently connected and automatically switch itself 'on' and 'off' to trickle charge as required. A fused loom & connector is included to provide a permanent connection facility for the charger so it can be easily & quickly connected. Indicator lights show the charging state & the unit can be used for six or twelve volt batteries.

## SPECIFICATIONS

| From mains plug to unit             | 2m            |
|-------------------------------------|---------------|
| From unit to connectors             | 2.4m          |
| Power usage on maintainance charge: | <0.3 kwh/week |