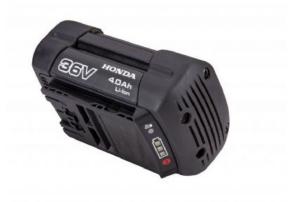

## Honda Cordless DP3640XAE 4Ah Battery

**Prod Code: 1110-HOND-22225** 

Suitable for use with all Honda cordless products

Built to deliver full power, the single Li-ion battery will work with all of Honda's new cordless range of mowers (HRG416XB and HRG466XB), brushcutter (HHT36BXB). hedgetrimmer (HHH36BXB) and leaf blower (HHB36BXB).

Charging is quick, it will achieve an 80% charge in 25 minutes and a full 100% charge in 35 minutes.

Robust and strong, the battery is hard-wearing enough to with stand a 2m drop, with an aluminium sub-frame providing protection.

Thermo Smart technology allows for higher performance and prolongs the life of the battery. Suitable for medium use.

| SPECIFICATIONS        |            |
|-----------------------|------------|
| Weight                | 1.3 kg     |
| Charging time to 80%  | 25 minutes |
| Charging time to 100% | 35 minutes |
| Maximum current flow  | 24 A       |