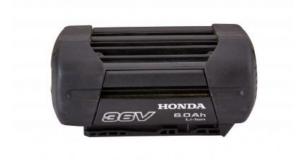

## Honda Cordless DP3660XAE 6Ah Battery

Prod Code: 1110-HOND-22226

Compatible with all Honda cordless products

Built to deliver full power, the single Li-ion battery will work with all of Honda's new cordless range of mowers (HRG416XB and HRG466XB), brushcutter (HHT36BXB). hedgetrimmer (HHH36BXB) and leaf blower (HHB36BXB).

Recharging is fast, it will achieve an 80% charge in 35 minutes and a full 100% charge in 55 minutes.

Strong and hard-wearing, the battery is robust enough to with stand a 2m drop, with protection from an aluminium sub-frame.

With Thermo Smart technology to allow for higher performance and to prolong the life of the battery. Suitable for heavy use, for the gardener who works all day, every day.

| SPECIFICATIONS        |            |
|-----------------------|------------|
| Weight                | 1.3 kg     |
| Charging time to 80%  | 35 minutes |
| Charging time to 100% | 55 minutes |
| Maximum current flow  | 24 A       |