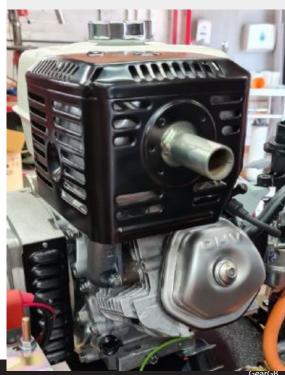

CAUTION! IT IS LIKELY THAT THE EXHAUST PIPE WILL BECOME VERY HOT WHEN THE ENGINE IS IN OPERATION. DO NOT TOUCH. IT IS ADVISABLE TO USE EXHAUST BANDING

 $^{\ast}$  only fits exhaust type pictured. If you are unsure about this kit fitting your engine, please contact us with your Honda engine/generator model and serial number