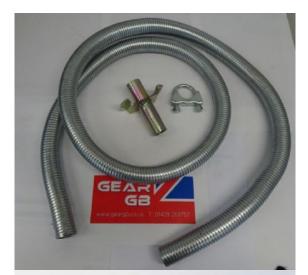

## 1 METRE Honda Extension Exhaust Kit for GX240 - GX390 Engines

Prod Code: 2003-40-23196

An kit that allows extension exhaust pipe to be fitted to the exhaust

WARNING! A CARBON MONOXIDE DETECTOR MUST BE USED WHEN OPERATING THE ENGINE WITH THIS PRODUCT

| SPECIFICATIONS |                               |
|----------------|-------------------------------|
| Fits           | GX240 / GX270 / GX340 / GX390 |
| Pipe Length    | 1 Metre                       |