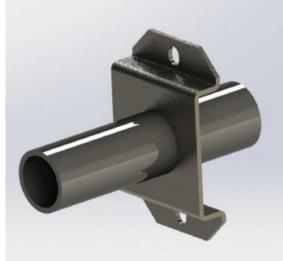

## 1 METRE Honda Extension Exhaust Kit for GX240 - GX390 Engines

Prod Code: 2003-40-23196

An kit that allows extension exhaust pipe to be fitted to the exhaust

WARNING! A CARBON MONOXIDE DETECTOR MUST BE USED WHEN OPERATING THE ENGINE WITH THIS PRODUCT

CAUTION! IT IS LIKELY THAT THE EXHAUST PIPE WILL BECOME VERY HOT WHEN THE ENGINE IS IN OPERATION. DO NOT TOUCH. IT IS ADVISABLE TO USE EXHAUST BANDING

 $^{\ast}$  only fits exhaust type pictured. If you are unsure about this kit fitting your engine, please contact us with your Honda engine/generator model and serial number