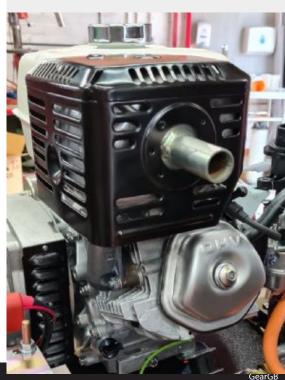

CAUTION! IT IS LIKELY THAT THE EXHAUST PIPE WILL BECOME VERY HOT WHEN THE ENGINE IS IN OPERATION. DO NOT TOUCH. IT IS ADVISABLE TO USE EXHAUST BANDING

 $^{\ast}$  only fits exhaust type pictured. If you are unsure about this kit fitting your engine, please contact us with your Honda engine/generator model and serial number