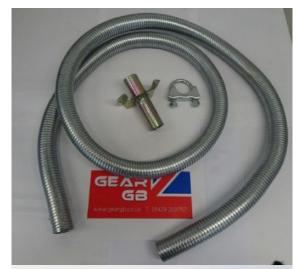

## 2 METRE Honda Extension Exhaust Kit for GX240 - GX390 Engines

Prod Code: 2003-40-23197

An kit that allows extension exhaust pipe to be fitted to the exhaust

WARNING! A CARBON MONOXIDE DETECTOR MUST BE USED WHEN OPERATING THE ENGINE WITH THIS PRODUCT

CAUTION! IT IS LIKELY THAT THE EXHAUST PIPE WILL BECOME VERY HOT WHEN THE ENGINE IS IN OPERATION. DO NOT TOUCH. IT IS ADVISABLE TO USE EXHAUST BANDING

 $^{\ast}$  only fits exhaust type pictured. If you are unsure about this kit fitting your engine, please contact us with your Honda engine/generator model and serial number

| SPECIFICATIONS |                               |
|----------------|-------------------------------|
| Fits           | GX240 / GX270 / GX340 / GX390 |
| Pipe Length    | 2 Metres                      |