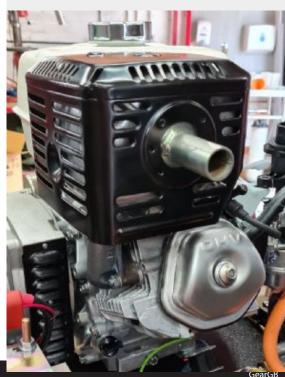

 $^{\ast}$  only fits exhaust type pictured. If you are unsure about this kit fitting your engine, please contact us with your Honda engine/generator model and serial number

| SPECIFICATIONS |                               |
|----------------|-------------------------------|
| Fits           | GX240 / GX270 / GX340 / GX390 |
| Pipe Length    | 1 Metre                       |
| Pipe Material  | 316 Grade Stainless Steel     |