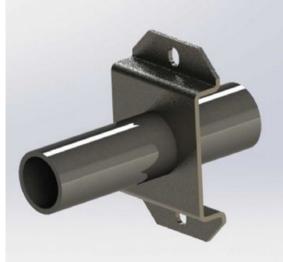

## 1 METRE Honda GX240 - GX390 STAINLESS STEEL Extension Exhaust Kit for Engines

Prod Code: 2003-40-23317

An kit that allows extension exhaust pipe to be fitted to the exhaust

Includes custom exhaust adaptor, U-clamp and 1 metre of marine grade 316 stainless steel flexible exhaust pipe. Can be supplied in greater lengths on request

 $^{\ast}$  only fits exhaust type pictured. If you are unsure about this kit fitting your engine, please contact us with your Honda engine/generator model and serial number

| SPECIFICATIONS |                               |
|----------------|-------------------------------|
| Fits           | GX240 / GX270 / GX340 / GX390 |
| Pipe Length    | 1 Metre                       |
| Pipe Material  | 316 Grade Stainless Steel     |