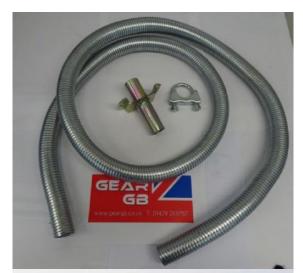

## 1 METRE Honda GX240 - GX390 STAINLESS STEEL Extension Exhaust Kit for Engines

Prod Code: 2003-40-23317

An kit that allows extension exhaust pipe to be fitted to the exhaust

Includes custom exhaust adaptor, U-clamp and 1 metre of marine grade 316 stainless steel flexible exhaust pipe. Can be supplied in greater lengths on request