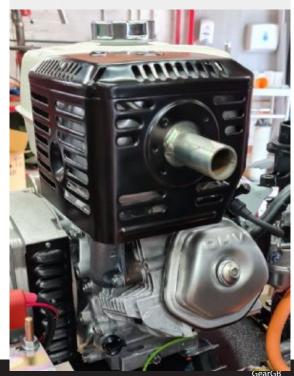

\*only fits exhaust type pictured. If you are unsure about this kit fitting your engine, please contact us with your Honda engine/generator model and serial number

| SPECIFICATIONS |                               |
|----------------|-------------------------------|
| Fits           | GX240 / GX270 / GX340 / GX390 |
| Pipe Length    | 2 Metre                       |
| Pipe Material  | 316 Grade Stainless Steel     |