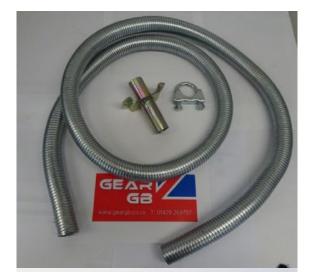

## Prod Code: 2003-40-23319

An kit that allows extension exhaust pipe to be fitted to the exhaust

Includes custom exhaust adaptor, U-clamp and 2 metre of marine grade 316 stainless steel flexible exhaust pipe. Can be supplied in greater lengths on request

\*only fits exhaust type pictured. If you are unsure about this kit fitting your engine, please contact us with your Honda engine/generator model and serial number

| SPECIFICATIONS |                               |
|----------------|-------------------------------|
| Fits           | GX240 / GX270 / GX340 / GX390 |
| Pipe Length    | 2 Metre                       |
| Pipe Material  | 316 Grade Stainless Steel     |