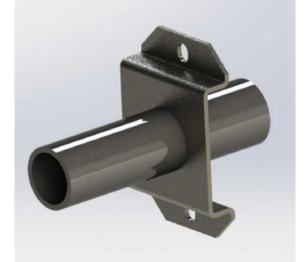

## Prod Code: 2003-40-23319

An kit that allows extension exhaust pipe to be fitted to the exhaust

Includes custom exhaust adaptor, U-clamp and 2 metre of marine grade 316 stainless steel flexible exhaust pipe. Can be supplied in greater lengths on request

\*only fits exhaust type pictured. If you are unsure about this kit fitting your engine, please contact us with your Honda engine/generator model and serial number

| SPECIFICATIONS |                               |
|----------------|-------------------------------|
| Fits           | GX240 / GX270 / GX340 / GX390 |
| Pipe Length    | 2 Metre                       |
| Pipe Material  | 316 Grade Stainless Steel     |