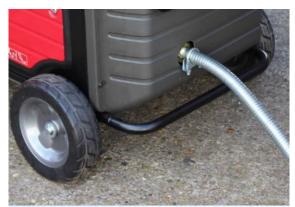

## 1 METRE Honda EU65is / EU70is Exhaust Kit

Prod Code: 2055-HOND-19257

Exhaust kit that allows the exhaust fumes only to be directed away from the generator. Includes custom exhaust adaptor, gasket, U-clamp and 1 metre of galvanised steel flexible exhaust pipe. Can be supplied in greater lengths and / or stainless exhaust pipe on request

Please note - If you are situating the generator into an enclosed space, you will require the exhaust vent system. This allows the exhaust fumes AND heat to be directed away from the generator. TO ENSURE THAT OVERHEATING DOES NOT OCCUR IT IS RECOMENDED TO FIT THE HONDA EU70is OVERTEMPERATURE SHUTDOWN DEVICE (Product Code 3004-HOND-25368)

WARNING! A CARBON MONOXIDE DETECTOR MUST BE USED WHEN OPERATING THE GENERATOR WITH THIS PRODUCT

CAUTION! IT IS LIKELY THAT THE EXHAUST PIPE WILL BECOME VERY HOT WHEN THE GENERATOR IS IN OPERATION. DO NOT TOUCH. IT IS ADVISABLE TO USE EXHAUST BANDING