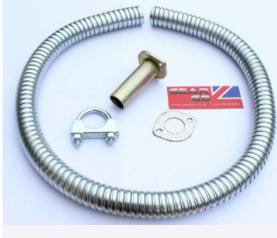

## 1 METRE Honda EU65is / EU70is Exhaust Kit

Prod Code: 2055-HOND-19257

Exhaust kit that allows the exhaust fumes only to be directed away from the generator. Includes custom exhaust adaptor, gasket, U-clamp and 1 metre of galvanised steel flexible exhaust pipe. Can be supplied in greater lengths and / or stainless exhaust pipe on request

| SPECIFICATIONS |                                |
|----------------|--------------------------------|
| Fits           | Honda EU65s and EU70is         |
| Tube           | Flexible Galvanised Steel Pipe |
| Pipe Length    | 1 Metre                        |
| Pipe Diameter  | 1 INCH                         |