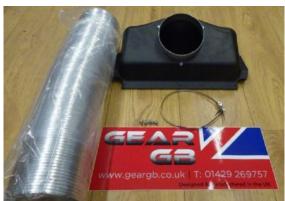

Cooling air exhaust system for EU30is includes high heat, thermo-formed british manuactured custom fit polycarbonate shroud with attached collar, 5 inch (12.5cm) diameter flexible aluminum tube (extendable to 3 metre lenghth), worm clamp, and self tapping screws for attachment.

Corrugated flexible heat ducting in aluminium which can be easily formed to produce bends, although it is recomended to reduce the bending as much as possible to increase heat / exhaust gas flow. Supplied in standard 3 metre lengths compressed to 1 metre. Vent canopy adds only 70mm to total length.

THIS IS A MODIFIED EU70IS VENT WITH THE CORNERS DRILLED OUT TO ENSURE PERFECT FIT AGAINST THE CARRY HANDLES ON AN EU30IS. AS SUCH, THE HANDLES DO NOT NEED TO BE REMOVED. HOWEVER, TAKE CARE TO ENSURE THE SHROUD IS CORRECTLY SEALED TO PREVENT LEAKING