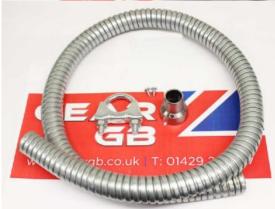

## 1 METRE Honda EU22i Extension Exhaust Kit

Prod Code: 2055-HOND-21656

Exhaust kit that allows the exhaust fumes to be directed away from the generator Includes custom exhaust adaptor, U-clamp and 7/8 inch diameter flexible exhaust pipe

CAUTION! IT IS LIKELY THAT THE EXHAUST PIPE WILL BECOME VERY HOT WHEN THE GENERATOR IS IN OPERATION. DO NOT TOUCH. IT IS ADVISABLE TO USE EXHAUST BANDING

| SPECIFICATIONS |                                |
|----------------|--------------------------------|
| Fits           | Honda EU22i generators         |
| Tube           | Flexible Galvanised Steel Pipe |
| Tube Length    | 1 Metre                        |