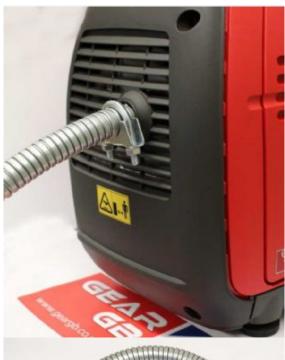

## 1 METRE Honda EU22i Extension Exhaust Kit

Prod Code: 2055-HOND-21656

Exhaust kit that allows the exhaust fumes to be directed away from the generator Includes custom exhaust adaptor, U-clamp and 7/8 inch diameter flexible exhaust pipe

CAUTION! IT IS LIKELY THAT THE EXHAUST PIPE WILL BECOME VERY HOT WHEN THE GENERATOR IS IN OPERATION. DO NOT TOUCH. IT IS ADVISABLE TO USE EXHAUST BANDING

| SPECIFICATIONS |                                |
|----------------|--------------------------------|
| Fits           | Honda EU22i generators         |
| Tube           | Flexible Galvanised Steel Pipe |
| Tube Length    | 1 Metre                        |