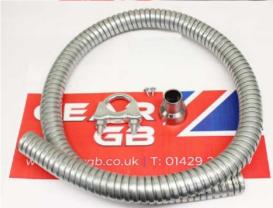

## 2 METRE Honda EU22i **Extension Exhaust Kit**

Prod Code: 2055-HOND-23624

Exhaust kit that allows the exhaust fumes to be directed away from the generator Includes custom exhaust adaptor, U-clamp and 7/8 inch diameter flexible exhaust pipe

| SPECIFICATIONS |                                |
|----------------|--------------------------------|
| Fits           | Honda EU22i generators         |
| Tube           | Flexible Galvanised Steel Pipe |
| Tube Length    | 2 Metre                        |