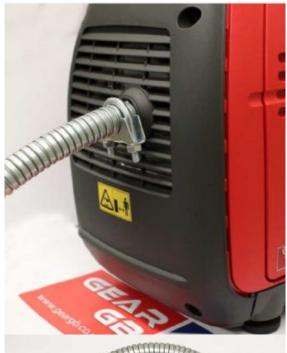

## 2 METRE Honda EU22i **Extension Exhaust Kit**

Prod Code: 2055-HOND-23624

Exhaust kit that allows the exhaust fumes to be directed away from the generator Includes custom exhaust adaptor, U-clamp and 7/8 inch diameter flexible exhaust pipe

THIS IS ONLY TO BE USED WITH THE EU22I GENERATOR

WARNING! A CARBON MONOXIDE DETECTOR MUST BE USED WHEN OPERATING THE GENERATOR WITH THIS PRODUCT

CAUTION! IT IS LIKELY THAT THE EXHAUST PIPE WILL BECOME VERY HOT WHEN THE GENERATOR IS IN OPERATION. DO NOT TOUCH. IT IS ADVISABLE TO USE EXHAUST BANDING