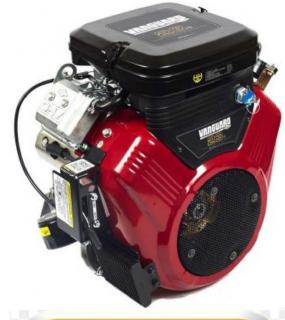

## **B&S Vanguard 23HP LPG Tapered Shaft Engine**

Prod Code: 3000-BRIG2-19416

SPECIAL OFFER!!

Tapered shaft generator spec engine. Oil Alert LPG / Natural Gas only Engine. Equipped with key operated electric start

Wanguard™ V-Twin engines have been developed to perform in the most demanding commercial applications, delivering power, performance and reliability. Application-engineered to power heavy duty equipment, these engines feature a number of advanced technologies and integrated components which ensure the most efficient and durable power source for the challenges in a commercial world. Backed by an industry leading global after sales and support network, Vanguard V-Twin commercial grade engines will keep delivering the performance you can count on, around the clock.

<sup>\*</sup> Does NOT include throttle control (as in the image)

| SPECIFICATIONS    |                                     |
|-------------------|-------------------------------------|
| Engine Fuel       | Gaseous Fuel                        |
| Configuration     | Horizontal                          |
| Cylinders         | Two                                 |
| Top No Load Speed | SET ENG NO-LOAD SPEED TO 3150RPM    |
| Oil Capacity      | 1.65L                               |
| Air Cleaner       | AIR CLEANER DUAL ELEMENT            |
| Air Cleaner Cover | AIR CLNR COV COL 290 - SATIN BLACK  |
| Chg System        | ALTERNATOR 16 AMP                   |
| Blower Housing    | NON-DUCTED AIR FLOW                 |
| Bore Type         | Sleevebore                          |
| Bore Size         | 2.97                                |
| Stroke            | 2.75                                |
| Intake            | LP/NG MIXER VALVE                   |
| Casing Clamps     | CASING CLAMP & SCREW WITHOUT        |
| Controls Groups   | CONTROL GROUP 31 MODEL DBS          |
| Cylinder Head     | CYLINDER TWIN W/C.I.SLEEVE          |
| Dipsticks         | DIPSTICK IN CRANKCASE               |
| Oil Drain         | OIL FILL IN VALVE COVER 1           |
| Misc              | 223167 CLAMP                        |
| Flywheel          | FLYWHEEL HEAVY EQUIP FOR ELEC START |
| Fuel System       | FUEL SYSTEM WITHOUT FUEL TANK       |
| Governor          | MECHANICAL GOVERNOR                 |
| Exhaust           | MUFFLER WITHOUT                     |
| Starting System   | STARTER 12 VOLT INDUSTRIAL          |