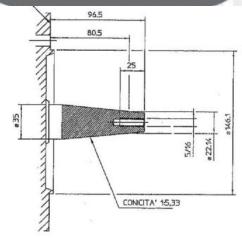

<sup>\*</sup> Does NOT include throttle control (as in the image)

| SPECIFICATIONS    |                                     |
|-------------------|-------------------------------------|
| Engine Fuel       | Gaseous Fuel                        |
| Configuration     | Horizontal                          |
| Cylinders         | Two                                 |
| Top No Load Speed | SET ENG NO-LOAD SPEED TO 3150RPM    |
| Oil Capacity      | 1.65L                               |
| Air Cleaner       | AIR CLEANER DUAL ELEMENT            |
| Air Cleaner Cover | AIR CLNR COV COL 290 - SATIN BLACK  |
| Chg System        | ALTERNATOR 16 AMP                   |
| Blower Housing    | NON-DUCTED AIR FLOW                 |
| Bore Type         | Sleevebore                          |
| Bore Size         | 2.97                                |
| Stroke            | 2.75                                |
| Intake            | LP/NG MIXER VALVE                   |
| Casing Clamps     | CASING CLAMP & SCREW WITHOUT        |
| Controls Groups   | CONTROL GROUP 31 MODEL DBS          |
| Cylinder Head     | CYLINDER TWIN W/C.I.SLEEVE          |
| Dipsticks         | DIPSTICK IN CRANKCASE               |
| Oil Drain         | OIL FILL IN VALVE COVER 1           |
| Misc              | 223167 CLAMP                        |
| Flywheel          | FLYWHEEL HEAVY EQUIP FOR ELEC START |
| Fuel System       | FUEL SYSTEM WITHOUT FUEL TANK       |
| Governor          | MECHANICAL GOVERNOR                 |
| Exhaust           | MUFFLER WITHOUT                     |
| Starting System   | STARTER 12 VOLT INDUSTRIAL          |