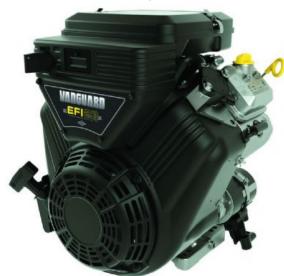

## B&S Vanguard 23HP EFI 1 INCH Shaft Engine (Electronic Fuel Injection)

Prod Code: 3000-BRIG2-22623

Electronic Fuel Injection with E-Governing and Recoil start

Count on this Vanguard Small Block V-Twin EFI engine to handle the most demanding commercial applications — it's a compact powerhouse.

Electronic Fuel Injection system features electronic governing that optimizes the engine's usable power and a recoil start option for battery-free operation. Backed by Vanguard's 3-Year Commercial Warranty.