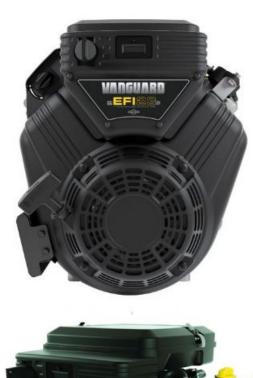

## B&S Vanguard 23HP EFI 1 INCH Shaft Engine (Electronic Fuel Injection)

Prod Code: 3000-BRIG2-22623

Electronic Fuel Injection with E-Governing and Recoil start

Count on this Vanguard Small Block V-Twin EFI engine to handle the most demanding commercial applications — it's a compact powerhouse.

Electronic Fuel Injection system features electronic governing that optimizes the engine's usable power and a recoil start option for battery-free operation. Backed by Vanguard's 3-Year Commercial Warranty.