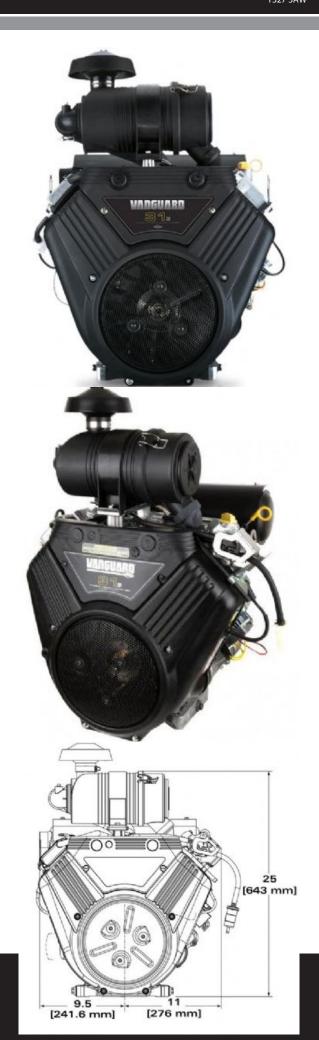

## B&S Vanguard 31HP 1 1/8 Inch (28.55mm) Keyway Shaft Engine (CYCLONIC AIR FILTER)

Prod Code: 3000-BRIG2-22909

11/8" (28.55mm) Keyway Shaft Petrol Engine. Equipped with key operated electric start. Cyclonic Air filter for use in dusty conditions. High RPM version

| SPECIFICATIONS      |                               |
|---------------------|-------------------------------|
| Engine Fuel         | Petrol                        |
| Displacement        | 896cc                         |
| Crankshaft Diameter | 1 1/8 Inch (28.55mm)          |
| Crankshaft Length   | 4 Inch (101.6mm)              |
| Configuration       | Horizontal                    |
| Cylinders           | Two                           |
| Oil Capacity        | 2.4L                          |
| Air Cleaner         | CYCLONIC                      |
| Charging Type       | 20 amp reg                    |
| Idle Speed          | 1750                          |
| Top No Load Speed   | 4000                          |
| Bore Type           | Sleevebore                    |
| Bore (in)           | 3.37                          |
| Stroke (in)         | 3.07                          |
| Fuel System         | FUEL SYSTEM WITHOUT FUEL TANK |
| Governor            | MECHANICAL GOVERNOR           |
| Exhaust             | MUFFLER WITHOUT               |
| Starting System     | STARTER 12 VOLT INDUSTRIAL    |
| Length (in)         | 14.92                         |
| Width (in)          | 19.53                         |
| Height (in)         | 28.54                         |
| Recoil              | No                            |
| Electric Start      | Yes                           |
| Commercial Warranty | 3 Year Limited                |