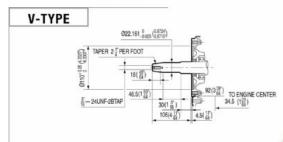

## **Briggs & Stratton 10HP** XR1450 Tapered Shaft **Engine**

Prod Code: 3000-BRIG2-296

7/8" Tapered Shaft (Generator Spec) Oil Alert Petrol Engine.

Briggs & Stratton general purpose horizontal shaft engines are built to be tough, reliable and efficient. Feature for feature, they offer you the best value available. The 1450 SERIES™ engine is ideal for tillers, pressure washers, and water pumps.