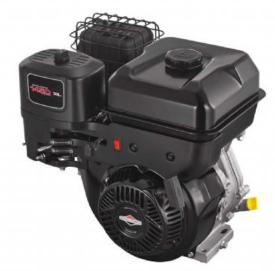

## **Briggs & Stratton 10HP** XR1450 Tapered Shaft **Engine**

Prod Code: 3000-BRIG2-296

7/8" Tapered Shaft (Generator Spec) Oil Alert Petrol Engine.

Briggs & Stratton general purpose horizontal shaft engines are built to be tough, reliable and efficient. Feature for feature, they offer you the best value available. The 1450 SERIES™ engine is ideal for tillers, pressure washers, and water pumps.

Lo-Tone™ Muffler - Delivers low noise and good tonal quality

Dual Ball Bearings - Provides added durability and extends engine life

Cartridge Air Cleaner with foam pre-cleaner (dual element) - Provides improved protection against airborne debris entering the engine

Magnetron® Electronic Ignition System - Ensures maintenance free easy starting Cast Iron Sleeve - Adds integrity and durability that withstand wear and abuse while providing improved oil control

Mechanical Governor - Controls the engine speed to deliver more usable power under heavy usage  $\,$ 

 $\ensuremath{\mathsf{OHV}}$  Technology - Optimized performance that delivers longer engine life and improved fuel economy

| SPECIFICATIONS                |                                         |
|-------------------------------|-----------------------------------------|
| Engine Type                   | Single cylinder OHV 4-stroke air-cooled |
| Model Number                  | 19N1                                    |
| Gross Torque (Nm) @ 2'600 rpm | 20.0*                                   |
| Displacement (cc)             | 306                                     |
| Cylinder                      | Cast Iron Sleeve                        |
| Bore (mm)                     | 82.0                                    |
| Stroke (mm)                   | 52.0                                    |
| Fuel Tank Capacity (I)        | 5.3                                     |
| Oil Capacity (I)              | 1.1                                     |
| Dry Weight (kg)               | 25.0                                    |
| Dimensions Length (mm)        | 327                                     |
| Dimensions Width (mm)         | 309                                     |
| Dimensions Height (mm)        | 442                                     |
| Recoil Start                  | Yes                                     |
| Electric Start                | No                                      |