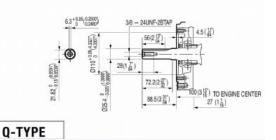

## Honda GX340 QXQ4 1 **INCH Keyway Shaft** Engine

## Prod Code: 3000-HOND-11QXQ4

1" (25.4mm) Keyway Shaft Oil Alert Petrol Engine.

The GX340 engine is suitable for a wide range of heavy-duty applications such as construction equipment, tillers, generators, welders, pumps and other industrial applications.