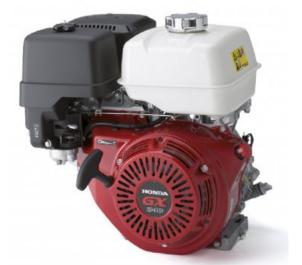

## Honda GX340 QXQ4 1 **INCH Keyway Shaft** Engine

## Prod Code: 3000-HOND-11QXQ4

1" (25.4mm) Keyway Shaft Oil Alert Petrol Engine.

The GX340 engine is suitable for a wide range of heavy-duty applications such as construction equipment, tillers, generators, welders, pumps and other industrial applications.

Engine features:

- The OHV design enhances combustion efficiency
  A variable ignition timing (digital CDI) results in high power output, reduced fuel consumption and excellent exhaust emissions performance.
  Easy starting with an automatic decompression system and an easy-to-grip soft recoil starter handle
  High quality materials and purpose-built components ensure reliable long-term use
  Meets world's most stringent environmental legislation
  Guaranteed low fuel and oil consumption
  Reduced vibration and noise level