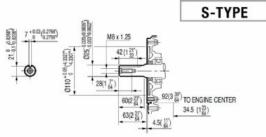

## Honda GX390 SHQ4 Non-Oil Alert 25mm **Keyway Shaft Engine**

Prod Code: 3000-HOND-13SHQ4

25mm Keyway Shaft Non-Oil Alert Petrol Engine.

The GX390 engine is suitable for a wide range of heavy-duty applications such as construction equipment, tillers, generators, welders, pumps and other industrial applications.