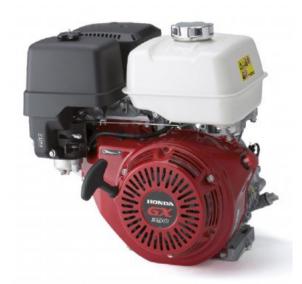

## Honda GX390 SHQ4 Non-Oil Alert 25mm **Keyway Shaft Engine**

Prod Code: 3000-HOND-13SHQ4

25mm Keyway Shaft Non-Oil Alert Petrol Engine.

The GX390 engine is suitable for a wide range of heavy-duty applications such as construction equipment, tillers, generators, welders, pumps and other industrial applications.

Engine features:

The OHV design enhances combustion efficiency
A variable ignition timing (digital CDI) results in high power output, reduced fuel consumption and excellent exhaust emissions performance.
Easy starting with an automatic decompression system and an easy-to-grip soft recoil starter handle
High quality materials and purpose-built components ensure reliable long-term use
Meets world's most stringent environmental legislation
Guaranteed low fuel and oil consumption
Reduced vibration and noise level