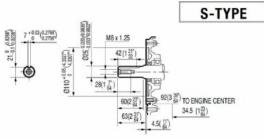

## Honda GX390 SXQ4 25mm Keyway Shaft **Engine**

Prod Code: 3000-HOND-13SXQ4

25mm Keyway Shaft Oil Alert Petrol Engine.

The GX390 engine is suitable for a wide range of heavy-duty applications such as construction equipment, tillers, generators, welders, pumps and other industrial applications.