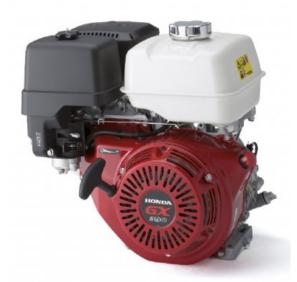

## Honda GX390 SXQ4 25mm Keyway Shaft **Engine**

Prod Code: 3000-HOND-13SXQ4

25mm Keyway Shaft Oil Alert Petrol Engine.

The GX390 engine is suitable for a wide range of heavy-duty applications such as construction equipment, tillers, generators, welders, pumps and other industrial applications.

Engine features:

The OHV design enhances combustion efficiency
A variable ignition timing (digital CDI) results in high power output, reduced fuel consumption and excellent exhaust emissions performance.
Easy starting with an automatic decompression system and an easy-to-grip soft recoil starter handle
High quality materials and purpose-built components ensure reliable long-term use
Meets world's most stringent environmental legislation
Guaranteed low fuel and oil consumption
Reduced vibration and noise level