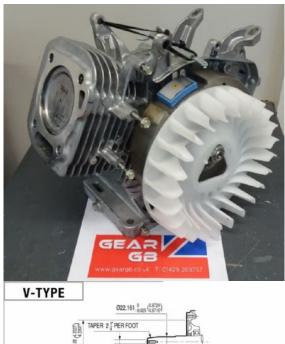

## **Honda GX390 Short Engine 'V' Type Generator Spec**

Prod Code: 3000-HOND-13VXB9B

A GX390 Short Engine with 7/8" Tapered Shaft (Generator Spec) Oil Alert Petrol Engine.

The GX390 engine is suitable for a wide range of heavy-duty applications such as construction equipment, tillers, generators, welders, pumps and other industrial applications.

| SPECIFICATIONS                     |                                         |
|------------------------------------|-----------------------------------------|
| Engine Type                        | Single cylinder OHV 4-stroke air-cooled |
| Max. Net Torque (Nm) @ 2'500 rpm   | 26.5                                    |
| Displacement (cc)                  | 389                                     |
| Cylinder                           | Cast Iron Sleeve                        |
| Bore (mm)                          | 88.0                                    |
| Stroke (mm)                        | 64.0                                    |
| Fuel Tank Capacity (I)             | 6.1                                     |
| Oil Capacity (I)                   | 1.1                                     |
| Dry Weight of Complete Engine (kg) | 31.7                                    |
| Length of Complete Engine(mm)      | 406                                     |
| Width of Complete Engine (mm)      | 460                                     |
| Height of Complete Engine (mm)     | 448                                     |
| Recoil Start                       | Yes                                     |
| Electric Start                     | No                                      |