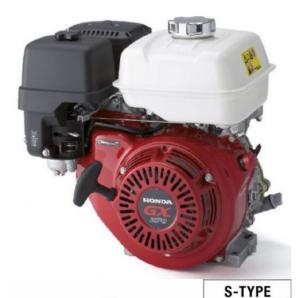

## Honda GX270 SHQ5 Non-Oil Alert 25mm Shaft Engine

## Prod Code: 3000-HOND-19598

25mm Keyway Shaft Non Oil Alert Petrol Engine. Karting Spec. 8000RPM limiter The GX270 engine is suitable for a wide range of heavy duty applications such as in construction equipment, tillers, generators, welders, pumps and other industrial applications.

Engine features:

- Engine reatures.
  OHV design enhances combustion efficiency
  High power-to-displacement ratio
  Easy starting with an automatic decompression system and an easy-to-grip soft recoil starter handle
  High quality materials and purpose-built components which ensure reliable, long-term use
  Meets world's most stringent environmental legislation
  Low fuel and oil consumption
  Reduced vibration and noise levels