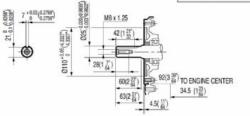

## SPECIFICATIONS

| Engine Type                      | Single cylinder OHV 4-stroke air-cooled |
|----------------------------------|-----------------------------------------|
| Max. Net Torque (Nm) @ 2'500 rpm | 19.1                                    |
| Displacement (cc)                | 270                                     |
| Cylinder                         | Cast Iron Sleeve                        |
| Bore (mm)                        | 77.0                                    |
| Stroke (mm)                      | 58.0                                    |
| Fuel Tank Capacity (I)           | 5.3                                     |
| Oil Capacity (I)                 | 1.1                                     |
| Dry Weight (kg)                  | 25.8                                    |
| Dimensions Length (mm)           | 381                                     |
| Dimensions Width (mm)            | 428                                     |
| Dimensions Height (mm)           | 422                                     |
| Recoil Start                     | Yes                                     |
| Electric Start                   | No                                      |
|                                  |                                         |