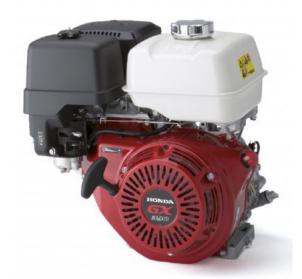

## Honda GX390 VXG LPG **13HP Tapered Shaft** Engine

## Prod Code: 3000-HOND-20293

LPG only 7/8" Tapered Shaft (Generator Spec) Oil Alert Engine

The GX390 engine is suitable for a wide range of heavy-duty applications such as construction equipment, tillers, generators, welders, pumps and other industrial applications.

Engine features:

- Engine reatures.
  The OHV design enhances combustion efficiency
  A variable ignition timing (digital CDI) results in high power output, reduced fuel consumption and excellent exhaust emissions performance.
  Easy starting with an automatic decompression system and an easy-to-grip soft recoil starter handle
  High quality materials and purpose-built components ensure reliable long-term use
  Meets world's most stringent environmental legislation
  Guaranteed low fuel and oil consumption
  Reduced vibration and noise level