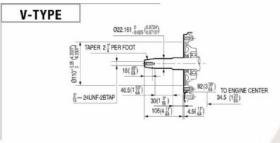

## Prod Code: 3000-HOND-20293

LPG only 7/8" Tapered Shaft (Generator Spec) Oil Alert Engine

The GX390 engine is suitable for a wide range of heavy-duty applications such as construction equipment, tillers, generators, welders, pumps and other industrial applications.