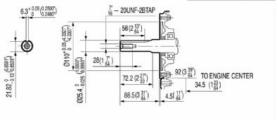

## SPECIFICATIONS

| Engine TypeSingle cylinder OHV 4-stroke air-cooledMax. Net Torque (Nm) @ 2'500 rpm19.1Displacement (cc)270CylinderCast Iron SleeveBore (mm)77.0 |
|-------------------------------------------------------------------------------------------------------------------------------------------------|
| Displacement (cc) 270   Cylinder Cast Iron Sleeve   Bore (mm) 77.0                                                                              |
| Cylinder Cast Iron Sleeve   Bore (mm) 77.0                                                                                                      |
| Bore (mm) 77.0                                                                                                                                  |
|                                                                                                                                                 |
|                                                                                                                                                 |
| Stroke (mm) 58.0                                                                                                                                |
| Fuel Tank Capacity (I) 5.3                                                                                                                      |
| Oil Capacity (I) 1.1                                                                                                                            |
| Dry Weight (kg) 25.8                                                                                                                            |
| Dimensions Length (mm) 381                                                                                                                      |
| Dimensions Width (mm) 428                                                                                                                       |
| Dimensions Height (mm) 422                                                                                                                      |
| Recoil Start Yes                                                                                                                                |
| Electric Start Yes                                                                                                                              |
| Charge Coil Output 1A                                                                                                                           |