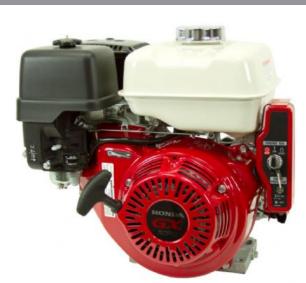

## Honda GX270 QXE4 Electric Start 1 INCH Keyway Shaft Engine

Prod Code: 3000-HOND-203

1" (25.4mm) Keyway Shaft Oil Alert Petrol Engine. Equipped with key operated electric start

The GX270 engine is suitable for a wide range of heavy duty applications such as in construction equipment, tillers, generators, welders, pumps and other industrial applications.

Engine features:

•OHV design enhances combustion efficiency •High power-to-displacement ratio •Easy starting with an automatic decompression system and an easy-to-grip soft recoil starter handle •High quality materials and purpose-built components which ensure reliable, long-term