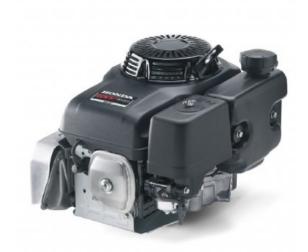

## Honda GXV390 DN5 **Vertical Shaft Engine**

## Prod Code: 3000-HOND-20496

Vertical Shaft Recoil Start Oil Alert Petrol Engine

REPLACES GXV340 ENGINE

The GXV390 engine is suitable for a wide range of heavy-duty applications such as riding mowers, sweepers, construction equipment and other industrial applications.

Engine features:

- The OHV design enhances combustion efficiency
  High power-to-displacement ratio
  Easy starting with an automatic decompression system
  Low vibration and noise level
  High quality materials and purpose-built components ensure reliable long-term use
  Exceeds European exhaust emission legislation
  Low fuel and oil consumption