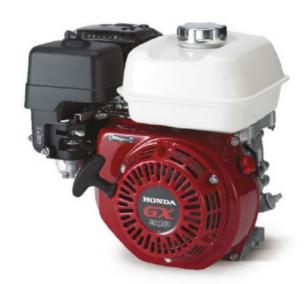

## Honda GX200 RDG4 (with Fuel Tank) 2:1 Clutched Reduction **Engine**

Prod Code: 3000-HOND-20664

Engine arrives complete with fitted fuel tank. 2:1 Clutched Reduction Box Non Oil Alert Petrol Engine with 12V-25W Lamp Coil.

The GX200 engine is suitable for a wide range of heavy duty applications such as in construction equipment, tillers, generators, welders, pumps and other industrial applications.

## Engine features:

- OHV design enhances combustion efficiency
  High power-to-displacement ratio
  Easy starting with an automatic decompression system and an easy-to-grip soft recoil starter handle
  High quality materials and purpose-built components which ensure reliable, long-term use
  Meets world's most stringent environmental legislation
  Low fuel and oil consumption
  Reduced vibration and noise levels