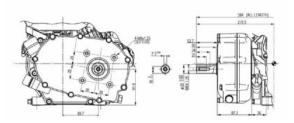

1/2 REDUCTION WITH CLUTCH (R-type)

| SPECIFICATIONS                   |                                         |
|----------------------------------|-----------------------------------------|
| Engine Type                      | Single cylinder OHV 4-stroke air-cooled |
| Max. Net Torque (Nm) @ 2'500 rpm | 12.4                                    |
| Displacement (cc)                | 196                                     |
| Cylinder                         | Cast Iron Sleeve                        |
| Bore (mm)                        | 68.0                                    |
| Stroke (mm)                      | 54.0                                    |
| Fuel Tank Capacity (I)           | 3.1                                     |
| Oil Capacity (I)                 | 0.6                                     |
| Dry Weight (kg)                  | 16.1                                    |
| Dimensions Length (mm)           | 321                                     |
| Dimensions Width (mm)            | 376                                     |
| Dimensions Height (mm)           | 346                                     |
| Recoil Start                     | Yes                                     |
| Electric Start                   | No                                      |