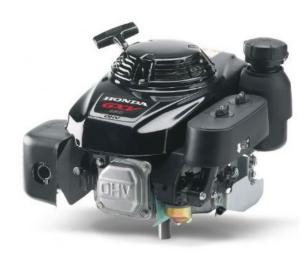

## Honda GXV160 N1F1 **Vertical Shaft Engine**

## Prod Code: 3000-HOND-21191

Vertical Shaft Recoil Start Oil Alert Petrol Engine. Dumper application type (NOW GXV160UH2-N1-XF)

The GXV160 engine is suitable for a wide range of heavy-duty applications such as riding mowers, sweepers, construction equipment and other industrial applications. Engine features:

- The OHV design enhances combustion efficiency
  High power-to-displacement ratio
  Easy starting with an automatic decompression system
  Low vibration and noise level
  High quality materials and purpose-built components ensure reliable long-term use
  Exceeds European exhaust emission legislation
  Low fuel and oil consumption