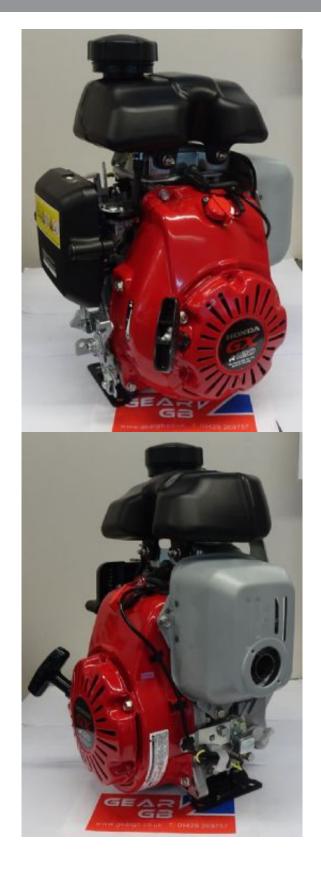

## Honda GXR120 QXB4 (GX100 QXB4) 5/8 INCH Keyway Shaft Engine

Prod Code: 3000-HOND-21446

THIS ENGINE REPLACES THE GX100 QXB4

PLATE COMPACTOR SPEC ENGINE

5/8" (15.87 mm) Keyway Shaft Oil Alert Petrol Engine. Reinforced engine bed for high vibration applications and has heavy duty steel recoil / fan cover assembly. Best suited for a vibration plactor compactor engine.