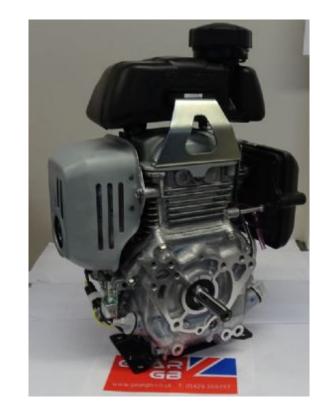

## Honda GXR120 QXB4 (GX100 QXB4) 5/8 INCH Keyway Shaft Engine

Prod Code: 3000-HOND-21446

THIS ENGINE REPLACES THE GX100 QXB4

PLATE COMPACTOR SPEC ENGINE

5/8" (15.87 mm) Keyway Shaft Oil Alert Petrol Engine. Reinforced engine bed for high vibration applications and has heavy duty steel recoil / fan cover assembly. Best suited for a vibration plactor compactor engine.