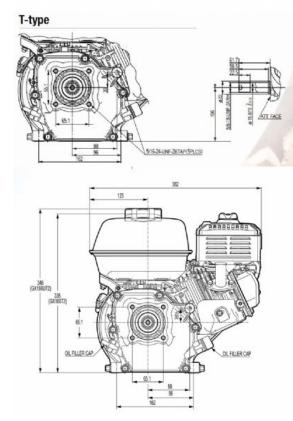

| SPECIFICATIONS                   |                                         |
|----------------------------------|-----------------------------------------|
| Engine Type                      | Single cylinder OHV 4-stroke air-cooled |
| Max. Net Torque (Nm) @ 2'500 rpm | 10.3                                    |
| Displacement (cc)                | 163                                     |
| Cylinder                         | Cast Iron Sleeve                        |
| Bore (mm)                        | 68.0                                    |
| Stroke (mm)                      | 45.0                                    |
| Fuel Tank Capacity (I)           | 3.1                                     |
| Oil Capacity (I)                 | 0.6                                     |
| Dry Weight (kg)                  | 15.1                                    |
| Dimensions Length (mm)           | 312                                     |
| Dimensions Width (mm)            | 362                                     |
| Dimensions Height (mm)           | 346                                     |
| Recoil Start                     | Yes                                     |
| Electric Start                   | No                                      |