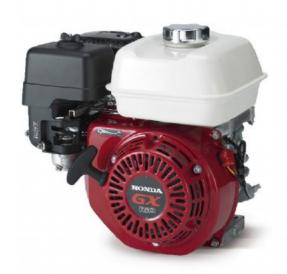

## Honda GX160 TX4 5/8" Threaded Shaft Shaft **Engine**

Prod Code: 3000-HOND-21657

5/8" Threaded Shaft Oil Alert Petrol Engine.

The GX160 engine is suitable for a wide range of heavy duty applications such as in construction equipment, tillers, generators, welders, pumps and other industrial applications.

Engine features:

- OHV design enhances combustion efficiency
  High power-to-displacement ratio
  Easy starting with an automatic decompression system and an easy-to-grip soft recoil starter handle
  High quality materials and purpose-built components which ensure reliable, long-term use
  Weets world's most stringent environmental legislation
  Low fuel and oil consumption
  Reduced vibration and noise levels