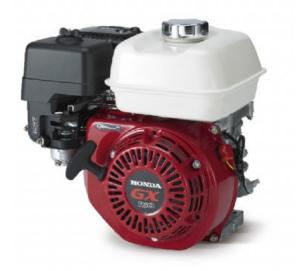

## Honda GX160 QX3 3/4 INCH Keyway Shaft Engine

## Prod Code: 3000-HOND-21698

3/4" (19.05mm) Keyway Shaft Oil Alert Petrol Engine. DIRECT REPLACEMENT FOR GX160 QX4

The GX160 engine is suitable for a wide range of heavy duty applications such as in construction equipment, tillers, generators, welders, pumps and other industrial applications.

Engine features:

OHV design enhances combustion efficiency High power-to-displacement ratio Easy starting with an automatic decompression system and an easy-to-grip soft recoil starter handle High quality materials and purpose-built components which ensure reliable, long-term

use •Meets world's most stringent environmental legislation •Low fuel and oil consumption • Reduced vibration and noise levels