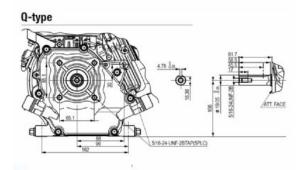

## SPECIFICATIONS

| Engine Type                      | Single cylinder OHV 4-stroke air-cooled |
|----------------------------------|-----------------------------------------|
| Max. Net Torque (Nm) @ 2′500 rpm | 10.3                                    |
| Displacement (cc)                | 163                                     |
| Cylinder                         | Cast Iron Sleeve                        |
| Bore (mm)                        | 68.0                                    |
| Stroke (mm)                      | 45.0                                    |
| Fuel Tank Capacity (I)           | 3.1                                     |
| Oil Capacity (I)                 | 0.6                                     |
| Dry Weight (kg)                  | 15.1                                    |
| Dimensions Length (mm)           | 312                                     |
| Dimensions Width (mm)            | 362                                     |
| Dimensions Height (mm)           | 346                                     |
| Recoil Start                     | Yes                                     |
| Electric Start                   | No                                      |
|                                  |                                         |