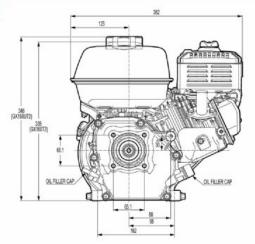

## SPECIFICATIONS

| Engine Type                      | Single cylinder OHV 4-stroke air-cooled |
|----------------------------------|-----------------------------------------|
| Max. Net Torque (Nm) @ 2′500 rpm | 10.3                                    |
| Displacement (cc)                | 163                                     |
| Cylinder                         | Cast Iron Sleeve                        |
| Bore (mm)                        | 68.0                                    |
| Stroke (mm)                      | 45.0                                    |
| Fuel Tank Capacity (I)           | 3.1                                     |
| Oil Capacity (I)                 | 0.6                                     |
| Dry Weight (kg)                  | 15.1                                    |
| Dimensions Length (mm)           | 312                                     |
| Dimensions Width (mm)            | 362                                     |
| Dimensions Height (mm)           | 346                                     |
| Recoil Start                     | Yes                                     |
| Electric Start                   | No                                      |
|                                  |                                         |