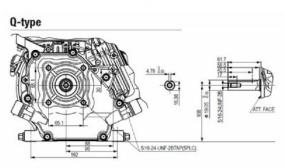

| SPECIFICATIONS                   |                                         |
|----------------------------------|-----------------------------------------|
| Engine Type                      | Single cylinder OHV 4-stroke air-cooled |
| Max. Net Torque (Nm) @ 2'500 rpm | 12.4                                    |
| Displacement (cc)                | 196                                     |
| Cylinder                         | Cast Iron Sleeve                        |
| Bore (mm)                        | 68.0                                    |
| Stroke (mm)                      | 54.0                                    |
| Fuel Tank Capacity (I)           | 3.1                                     |
| Oil Capacity (I)                 | 0.6                                     |
| Dry Weight (kg)                  | 16.1                                    |
| Dimensions Length (mm)           | 323                                     |
| Dimensions Width (mm)            | 378                                     |
| Dimensions Height (mm)           | 335                                     |
| Recoil Start                     | Yes                                     |
| Electric Start                   | No                                      |