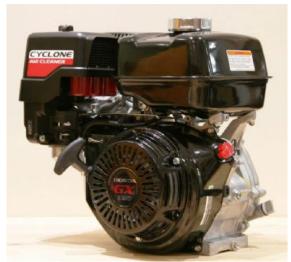

## Honda GX390 QC9 1 INCH Keyway Shaft Engine (Cyclone Air Filter)

Prod Code: 3000-HOND-21956

 $1^{\prime\prime}$  (25.4mm) Keyway Shaft Oil Alert Petrol Engine. Fitted with cyclonic air filter for use in dusty conditions

The GX390 engine is suitable for a wide range of heavy-duty applications such as construction equipment, tillers, generators, welders, pumps and other industrial applications.