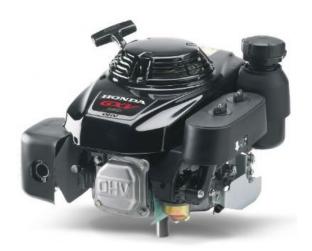

## Honda GXV160 N4N5 **Vertical Shaft Engine**

Prod Code: 3000-HOND-22046

Vertical Shaft Recoil Start Oil Alert Petrol Engine

The GXV160 engine is suitable for a wide range of heavy-duty applications such as riding mowers, sweepers, construction equipment and other industrial applications. Engine features:

- The OHV design enhances combustion efficiency
  High power-to-displacement ratio
  Easy starting with an automatic decompression system
  Low vibration and noise level
  High quality materials and purpose-built components ensure reliable long-term use
  Exceeds European exhaust emission legislation
  Low fuel and oil consumption

| SPECIFICATIONS                   |                                                        |
|----------------------------------|--------------------------------------------------------|
| Engine Type                      | Single cylinder OHV 4-stroke vertical shaft air-cooled |
| Recoil Start                     | Yes                                                    |
| Electric Start                   | No                                                     |
| Max. Net Torque (Nm) @ 2'500 rpm | 9.6                                                    |
| Displacement (cc)                | 163                                                    |
| Cylinder                         | Cast Iron Sleeve                                       |
| Bore (mm)                        | 68.0                                                   |
| Stroke (mm)                      | 45.0                                                   |
| Fuel Tank Capacity (I)           | 1.4                                                    |
| Oil Capacity (I)                 | 1.1                                                    |
| Dry Weight (kg)                  | 15.5                                                   |
| Dimensions Length (mm)           | 420                                                    |
| Dimensions Width (mm)            | 365                                                    |
| Dimensions Height (mm)           | 357                                                    |