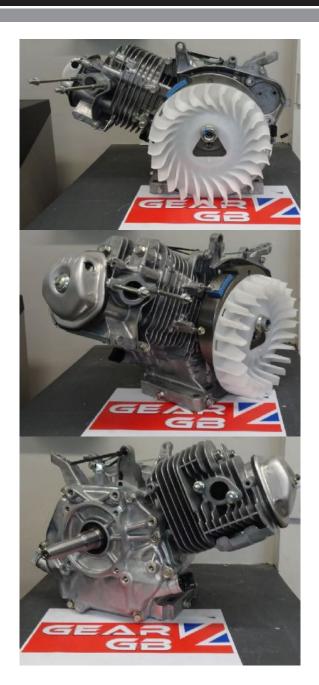

## Prod Code: 3000-HOND-22049

A Long Block Short GX390 recoil start Engine with 7/8" Tapered Shaft (Generator Spec) Oil Alert Petrol Engine.

Complete long block short engine. Arrives as pictured, with complete cylinder head assembly, flywheel, fan and fixing bolts

The GX390 engine is suitable for a wide range of heavy-duty applications such as construction equipment, tillers, generators, welders, pumps and other industrial applications.

Engine redures:
The OHV design enhances combustion efficiency.
A variable ignition timing (digital CDI) results in high power output, reduced fuel consumption and excellent exhaust emissions performance.
Easy starting with an automatic decompression system and an easy-to-grip soft recoil starter handle.
High quality materials and purpose-built components using the system.