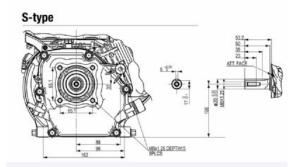

## SPECIFICATIONS

| Engine Type                      | Single cylinder OHV 4-stroke air-cooled |
|----------------------------------|-----------------------------------------|
| Max. Net Torque (Nm) @ 2'500 rpm | 12.4                                    |
| Displacement (cc)                | 196                                     |
| Cylinder                         | Cast Iron Sleeve                        |
| Bore (mm)                        | 68.0                                    |
| Stroke (mm)                      | 54.0                                    |
| Fuel Tank Capacity (I)           | 3.1                                     |
| Oil Capacity (I)                 | 0.6                                     |
| Dry Weight (kg)                  | 16.1                                    |
| Dimensions Length (mm)           | 321                                     |
| Dimensions Width (mm)            | 376                                     |
| Dimensions Height (mm)           | 346                                     |
| Recoil Start                     | Yes                                     |
| Electric Start                   | No                                      |
|                                  |                                         |