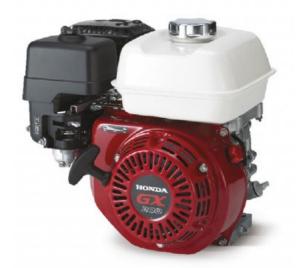

## Honda GX200 SX3 20mm Keyway Shaft Engine

## Prod Code: 3000-HOND-22506

20mm Keyway Shaft Oil Alert Petrol Engine. DIRECT REPLACEMENT FOR GX200 SX4 The GX200 engine is suitable for a wide range of heavy duty applications such as in construction equipment, tillers, generators, welders, pumps and other industrial applications.

Engine features:

OHV design enhances combustion efficiency
High power-to-displacement ratio
Easy starting with an automatic decompression system and an easy-to-grip soft recoil starter handle
High quality materials and purpose-built components which ensure reliable, long-term use
Meets world's most stringent environmental legislation
Low fuel and oil consumption
Reduced vibration and noise levels