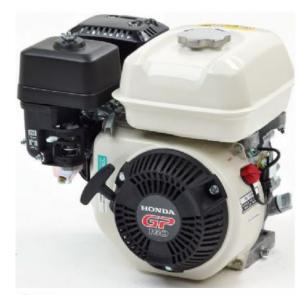

## Honda GP160 QHB1 Non-Oil Alert 3/4" Keyway Shaft Engine (No Stop Switch)

## Prod Code: 3000-HOND-22532

A tiller Spec 3/4" (19.05mm) Keyway Shaft Oil Alert Petrol Engine.

The GP160 engine is suitable for a wide range of light duty applications such as home-use tillers, aerators and other applications.

## Engine features:

OHV design enhances combustion efficiency High power-to-displacement ratio Easy starting with an automatic decompression system High quality materials and purpose-built components which ensure reliable, long-term use Exceeds European exhaust emission legislation Low fuel and oil consumption

## SPECIFICATIONS

| Engine Type                      | Single cylinder OHV 4-stroke air-cooled |
|----------------------------------|-----------------------------------------|
| Max. Net Torque (Nm) @ 2'500 rpm | 10.3                                    |
| Displacement (cc)                | 163                                     |
| Cylinder                         | Cast Iron Sleeve                        |
| Bore (mm)                        | 68.0                                    |
| Stroke (mm)                      | 45.0                                    |
| Fuel Tank Capacity (I)           | 3.1                                     |
| Oil Capacity (I)                 | 0.6                                     |
| Dry Weight (kg)                  | 15.1                                    |
| Dimensions Length (mm)           | 314                                     |
| Dimensions Width (mm)            | 363                                     |
| Dimensions Height (mm)           | 335                                     |
| Recoil Start                     | Yes                                     |
| Electric Start                   | No                                      |