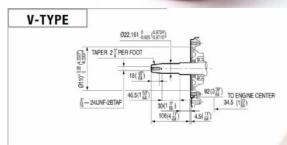

## Honda GX270 VSD7 **Tapered Shaft Engine**

Prod Code: 3000-HOND-22586

7/8" Tapered Shaft (Generator Spec) Oil Alert Petrol Engine

The GX270 engine is suitable for a wide range of heavy duty applications such as in construction equipment, tillers, generators, welders, pumps and other industrial applications.