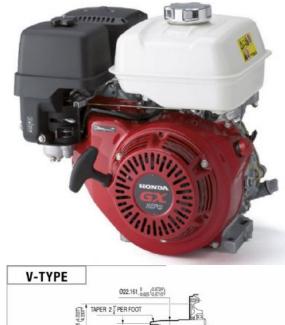

## Honda GX270 VSD7 **Tapered Shaft Engine**

Prod Code: 3000-HOND-22586

7/8" Tapered Shaft (Generator Spec) Oil Alert Petrol Engine

The GX270 engine is suitable for a wide range of heavy duty applications such as in construction equipment, tillers, generators, welders, pumps and other industrial applications.