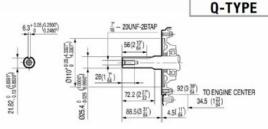

## Honda GX270 QHB1 **Non-Oil Alert 1 INCH** Keyway Shaft Engine (INC STOP SWITCH)

## Prod Code: 3000-HOND-23175

1" (25.4mm) Keyway Shaft Non Oil Alert Petrol Engine. Tiller Spec - Oil Bath type air filter for use in dusty conditions (Includes fitted stop switch)

The GX270 engine is suitable for a wide range of heavy duty applications such as in construction equipment, tillers, generators, welders, pumps and other industrial applications.

## SPECIFICATIONS

| Engine Type                      | Single cylinder OHV 4-stroke air-cooled |
|----------------------------------|-----------------------------------------|
| Max. Net Torque (Nm) @ 2'500 rpm | 19.1                                    |
| Displacement (cc)                | 270                                     |
| Cylinder                         | Cast Iron Sleeve                        |
| Bore (mm)                        | 77.0                                    |
| Stroke (mm)                      | 58.0                                    |
| Fuel Tank Capacity (I)           | 5.3                                     |
| Oil Capacity (I)                 | 1.1                                     |
| Dry Weight (kg)                  | 25.8                                    |
| Dimensions Length (mm)           | 381                                     |
| Dimensions Width (mm)            | 428                                     |
| Dimensions Height (mm)           | 422                                     |
| Recoil Start                     | Yes                                     |
| Electric Start                   | No                                      |