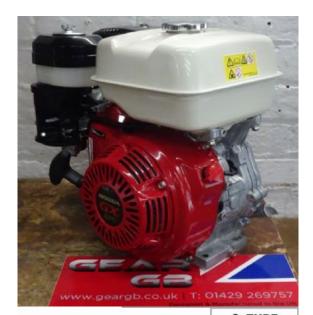

## Honda GX270 QHB1 **Non-Oil Alert 1 INCH** Keyway Shaft Engine (INC STOP SWITCH)

## Prod Code: 3000-HOND-23175

1" (25.4mm) Keyway Shaft Non Oil Alert Petrol Engine. Tiller Spec - Oil Bath type air filter for use in dusty conditions (Includes fitted stop switch)

The GX270 engine is suitable for a wide range of heavy duty applications such as in construction equipment, tillers, generators, welders, pumps and other industrial applications.

Engine features:

OHV design enhances combustion efficiency High power-to-displacement ratio Easy starting with an automatic decompression system and an easy-to-grip soft recoil starter handle High quality materials and purpose-built components which ensure reliable, long-term