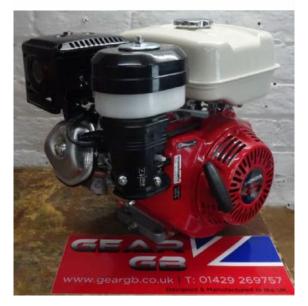

## Honda GX270 QHB1 **Non-Oil Alert 1 INCH** Keyway Shaft Engine (INC STOP SWITCH)

## Prod Code: 3000-HOND-23175

1" (25.4mm) Keyway Shaft Non Oil Alert Petrol Engine. Tiller Spec - Oil Bath type air filter for use in dusty conditions (Includes fitted stop switch)

The GX270 engine is suitable for a wide range of heavy duty applications such as in construction equipment, tillers, generators, welders, pumps and other industrial applications.

Engine features:

OHV design enhances combustion efficiency High power-to-displacement ratio Easy starting with an automatic decompression system and an easy-to-grip soft recoil starter handle High quality materials and purpose-built components which ensure reliable, long-term