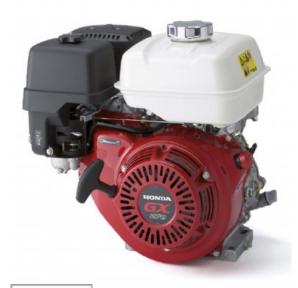

## Honda GX240 LXQ4 2:1 **Reduction Engine**

## Prod Code: 3000-HOND-23421

2:1 Reduction Box Oil Alert Petrol Engine.

The GX240 engine is suitable for a wide range of heavy duty applications such as in construction equipment, tillers, generators, welders, pumps and other industrial applications.

Engine features:

OHV design enhances combustion efficiency
High power-to-displacement ratio
Easy starting with an automatic decompression system and an easy-to-grip soft recoil starter handle
High quality materials and purpose-built components which ensure reliable, long-term use
Meets world's most stringent environmental legislation
Low fuel and oil consumption
Reduced vibration and noise levels

## SPECIFICATIONS

| Engine Type                      | Single cylinder OHV 4-stroke air-cooled |
|----------------------------------|-----------------------------------------|
| Max. Net Torque (Nm) @ 2'500 rpm | 19.1                                    |
| Displacement (cc)                | 270                                     |
| Cylinder                         | Cast Iron Sleeve                        |
| Bore (mm)                        | 77.0                                    |
| Stroke (mm)                      | 58.0                                    |
| Fuel Tank Capacity (I)           | 5.3                                     |
| Oil Capacity (I)                 | 1.1                                     |
| Dry Weight (kg)                  | 25.8                                    |
| Dimensions Length (mm)           | 381                                     |
| Dimensions Width (mm)            | 428                                     |
| Dimensions Height (mm)           | 422                                     |
| Recoil Start                     | Yes                                     |
| Electric Start                   | No                                      |
|                                  |                                         |