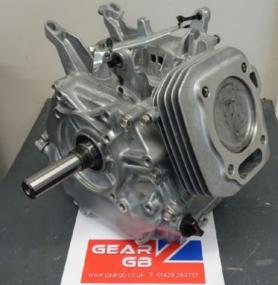

## **Honda GX390 Short** Engine 'Q' Type 1 INCH SHAFT

Prod Code: 3000-HOND-23768

A GX390 Short Engine with 1" Keyway Shaft Oil Alert Petrol Engine.

The GX390 engine is suitable for a wide range of heavy-duty applications such as construction equipment, tillers, generators, welders, pumps and other industrial applications.