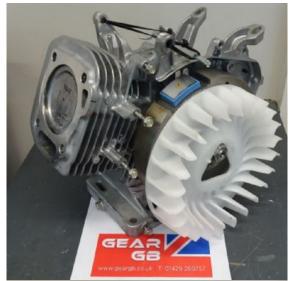

## **Honda GX390 Short** Engine 'Q' Type 1 INCH SHAFT

Prod Code: 3000-HOND-23768

A GX390 Short Engine with 1" Keyway Shaft Oil Alert Petrol Engine.

The GX390 engine is suitable for a wide range of heavy-duty applications such as construction equipment, tillers, generators, welders, pumps and other industrial applications.