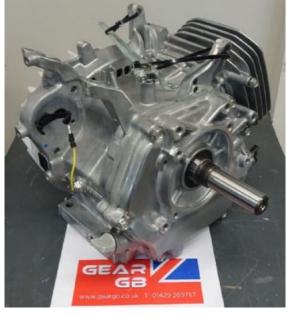

## **Honda GX390 Short** Engine 'Q' Type 1 INCH SHAFT

Prod Code: 3000-HOND-23768

A GX390 Short Engine with 1" Keyway Shaft Oil Alert Petrol Engine.

The GX390 engine is suitable for a wide range of heavy-duty applications such as construction equipment, tillers, generators, welders, pumps and other industrial applications.