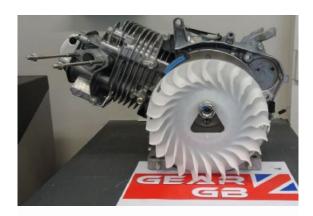

## **Honda GX390 Short** Engine 'Q' Type 1 INCH SHAFT - Long Block

Prod Code: 3000-HOND-24133

A Long block short engine for recoil start GX390 Engine with 1" Keyway Shaft Oil Alert Petrol Engine.

Complete long block short engine. Arrives as pictured, with complete cylinder head assembly, flywheel, fan and fixing bolts