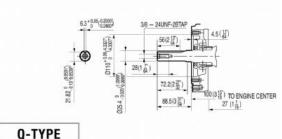

## **Honda GX390 Short** Engine 'Q' Type 1 INCH SHAFT - Long Block

Prod Code: 3000-HOND-24133

A Long block short engine for recoil start GX390 Engine with 1" Keyway Shaft Oil Alert Petrol Engine.

Complete long block short engine. Arrives as pictured, with complete cylinder head assembly, flywheel, fan and fixing bolts

| SPECIFICATIONS                   |                                         |
|----------------------------------|-----------------------------------------|
| Engine Type                      | Single cylinder OHV 4-stroke air-cooled |
| Max. Net Torque (Nm) @ 2'500 rpm | 26.5                                    |
| Displacement (cc)                | 389                                     |
| Cylinder                         | Cast Iron Sleeve                        |
| Bore (mm)                        | 88.0                                    |
| Stroke (mm)                      | 64.0                                    |
| Fuel Tank Capacity (I)           | 6.1                                     |
| Oil Capacity (I)                 | 1.1                                     |
| Dry Weight (kg)                  | 31.7                                    |
| Length of complete engine (mm)   | 406                                     |
| Width of complete engine (mm)    | 460                                     |
| Height of complete engine (mm)   | 448                                     |
| Recoil Start                     | Yes                                     |
| Electric Start                   | No                                      |