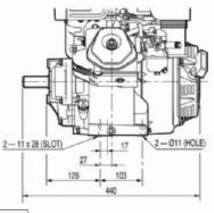

## SPECIFICATIONS

| SPECIFICATIONS                   |                                         |
|----------------------------------|-----------------------------------------|
| Engine Type                      | Single cylinder OHV 4-stroke air-cooled |
| Max. Net Torque (Nm) @ 2'500 rpm | 26.5                                    |
| Displacement (cc)                | 389                                     |
| Cylinder                         | Cast Iron Sleeve                        |
| Bore (mm)                        | 88.0                                    |
| Stroke (mm)                      | 64.0                                    |
| Fuel Tank Capacity (I)           | 6.1                                     |
| Oil Capacity (I)                 | 1.1                                     |
| Dry Weight (kg)                  | 31.7                                    |
| Dimensions Length (mm)           | 406                                     |
| Dimensions Width (mm)            | 460                                     |
| Dimensions Height (mm)           | 448                                     |
| Recoil Start                     | Yes                                     |
| Electric Start                   | Yes                                     |
|                                  |                                         |