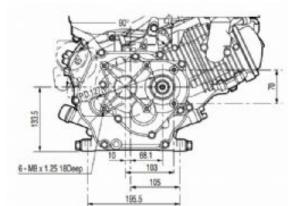

## SPECIFICATIONS

| SPECIFICATIONS                   |                                         |
|----------------------------------|-----------------------------------------|
| Engine Type                      | Single cylinder OHV 4-stroke air-cooled |
| Max. Net Torque (Nm) @ 2'500 rpm | 26.5                                    |
| Displacement (cc)                | 389                                     |
| Cylinder                         | Cast Iron Sleeve                        |
| Bore (mm)                        | 88.0                                    |
| Stroke (mm)                      | 64.0                                    |
| Fuel Tank Capacity (I)           | 6.1                                     |
| Oil Capacity (I)                 | 1.1                                     |
| Dry Weight (kg)                  | 31.7                                    |
| Dimensions Length (mm)           | 406                                     |
| Dimensions Width (mm)            | 460                                     |
| Dimensions Height (mm)           | 448                                     |
| Recoil Start                     | Yes                                     |
| Electric Start                   | Yes                                     |
|                                  |                                         |