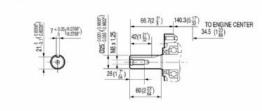

## SPECIFICATIONS

| SPECIFICATIONS                   |                                         |
|----------------------------------|-----------------------------------------|
| Engine Type                      | Single cylinder OHV 4-stroke air-cooled |
| Max. Net Torque (Nm) @ 2'500 rpm | 26.5                                    |
| Displacement (cc)                | 389                                     |
| Cylinder                         | Cast Iron Sleeve                        |
| Bore (mm)                        | 88.0                                    |
| Stroke (mm)                      | 64.0                                    |
| Fuel Tank Capacity (I)           | 6.1                                     |
| Oil Capacity (I)                 | 1.1                                     |
| Dry Weight (kg)                  | 31.7                                    |
| Dimensions Length (mm)           | 406                                     |
| Dimensions Width (mm)            | 460                                     |
| Dimensions Height (mm)           | 448                                     |
| Recoil Start                     | Yes                                     |
| Electric Start                   | Yes                                     |
|                                  |                                         |