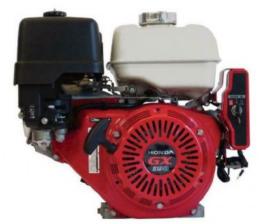

## Honda GX390 LKE Electric Start 2:1 Reduction Engine

Prod Code: 3000-HOND-25282

2:1 Reduction Box Oil Alert Petrol Engine. Equipped with key operated electric start The GX390 engine is suitable for a wide range of heavy-duty applications such as construction equipment, tillers, generators, welders, pumps and other industrial applications.

Engine features:

- Engine reatures.
  The OHV design enhances combustion efficiency
  A variable ignition timing (digital CDI) results in high power output, reduced fuel consumption and excellent exhaust emissions performance.
  Easy starting with an automatic decompression system and an easy-to-grip soft recoil starter handle
  High quality materials and purpose-built components ensure reliable long-term use
  Meets world's most stringent environmental legislation
  Guaranteed low fuel and oil consumption
  Reduced vibration and noise level