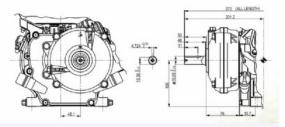

## SPECIFICATIONS

| Engine Type                      | Single cylinder OHV 4-stroke air-cooled |
|----------------------------------|-----------------------------------------|
| Max. Net Torque (Nm) @ 2'500 rpm | 7.3                                     |
| Displacement (cc)                | 118                                     |
| Cylinder                         | Cast Iron Sleeve                        |
| Bore (mm)                        | 60.0                                    |
| Stroke (mm)                      | 42.0                                    |
| Fuel Tank Capacity (L)           | 2.0                                     |
| Engine Oil Capacity (L)          | 0.6                                     |
| Gearbox Oil Capacity (L)         | 0.15                                    |
| Gearbox Oil                      | 10W30 (or gear oil EP90 / 80W-90)       |
| Dry Weight (kg)                  | 13                                      |
| Dimensions Length (mm)           | 305                                     |
| Dimensions Width (mm)            | 346                                     |
| Dimensions Height (mm)           | 329                                     |
| Recoil Start                     | Yes                                     |
| Electric Start                   | No                                      |
|                                  |                                         |

1/6 REDUCTION (H-type)

GearGB Hart Industrial Tools White Hart Court, Hart Village, Hartlepool TS27 3AW