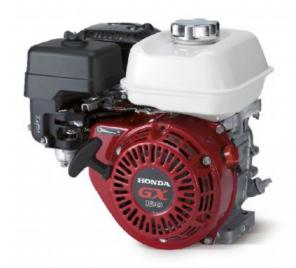

## Honda GX120 HX4 6:1 **Reduction Engine**

## Prod Code: 3000-HOND-4HX4

6:1 Reduction Box Oil Alert Petrol Engine

The GX120 engine is suitable for a wide range of heavy duty applications such as in construction equipment, tillers, generators, welders, pumps and other industrial applications.

Engine features:

OHV design enhances combustion efficiency
High power-to-displacement ratio
Easy starting with an automatic decompression system and an easy-to-grip soft recoil starter handle
High quality materials and purpose-built components which ensure reliable, long-term use
Meets world's most stringent environmental legislation
Low fuel and oil consumption
Reduced vibration and noise levels