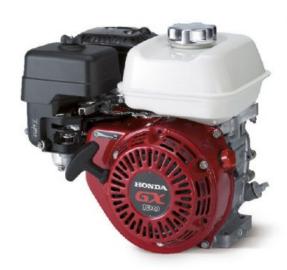

## Honda GX120 RHQ4 Non-Oil Alert Clutched Reduction Engine

Prod Code: 3000-HOND-4RHQ4

2:1 Clutched Reduction Non Oil Alert Petrol Engine.

The GX120 engine is suitable for a wide range of heavy duty applications such as in construction equipment, tillers, generators, welders, pumps and other industrial applications.

Engine features:

- OHV design enhances combustion efficiency
  High power-to-displacement ratio
  Easy starting with an automatic decompression system and an easy-to-grip soft recoil starter handle
  High quality materials and purpose-built components which ensure reliable, long-term use
  Weets world's most stringent environmental legislation
  Low fuel and oil consumption
  Reduced vibration and noise levels

| SPECIFICATIONS                   |                                         |
|----------------------------------|-----------------------------------------|
| Engine Type                      | Single cylinder OHV 4-stroke air-cooled |
| Max. Net Torque (Nm) @ 2'500 rpm | 7.3                                     |
| Displacement (cc)                | 118                                     |
| Cylinder                         | Cast Iron Sleeve                        |
| Bore (mm)                        | 60.0                                    |
| Stroke (mm)                      | 42.0                                    |
| Fuel Tank Capacity (I)           | 2.0                                     |
| Oil Capacity (I)                 | 0.6                                     |
| Dry Weight (kg)                  | 13                                      |
| Dimensions Length (mm)           | 305                                     |
| Dimensions Width (mm)            | 346                                     |
| Dimensions Height (mm)           | 329                                     |
|                                  |                                         |