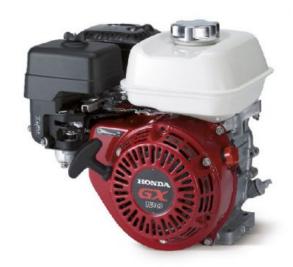

## Honda GX120 RHQ4 Non-Oil Alert Clutched Reduction Engine

Prod Code: 3000-HOND-4RHQ4

2:1 Clutched Reduction Non Oil Alert Petrol Engine.

The GX120 engine is suitable for a wide range of heavy duty applications such as in construction equipment, tillers, generators, welders, pumps and other industrial applications.

Engine features:

- OHV design enhances combustion efficiency
  High power-to-displacement ratio
  Easy starting with an automatic decompression system and an easy-to-grip soft recoil starter handle
  High quality materials and purpose-built components which ensure reliable, long-term use
  Weets world's most stringent environmental legislation
  Low fuel and oil consumption
  Reduced vibration and noise levels

| SPECIFICATIONS                   |                                         |
|----------------------------------|-----------------------------------------|
| Engine Type                      | Single cylinder OHV 4-stroke air-cooled |
| Max. Net Torque (Nm) @ 2'500 rpm | 7.3                                     |
| Displacement (cc)                | 118                                     |
| Cylinder                         | Cast Iron Sleeve                        |
| Bore (mm)                        | 60.0                                    |
| Stroke (mm)                      | 42.0                                    |
| Fuel Tank Capacity (I)           | 2.0                                     |
| Oil Capacity (I)                 | 0.6                                     |
| Dry Weight (kg)                  | 13                                      |
| Dimensions Length (mm)           | 305                                     |
| Dimensions Width (mm)            | 346                                     |
| Dimensions Height (mm)           | 329                                     |
|                                  |                                         |