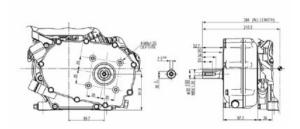

| SPECIFICATIONS                   |                                         |
|----------------------------------|-----------------------------------------|
| Engine Type                      | Single cylinder OHV 4-stroke air-cooled |
| Max. Net Torque (Nm) @ 2'500 rpm | 7.3                                     |
| Displacement (cc)                | 118                                     |
| Cylinder                         | Cast Iron Sleeve                        |
| Bore (mm)                        | 60.0                                    |
| Stroke (mm)                      | 42.0                                    |
| Fuel Tank Capacity (I)           | 2.0                                     |
| Oil Capacity (I)                 | 0.6                                     |
| Dry Weight (kg)                  | 13                                      |
| Dimensions Length (mm)           | 305                                     |
| Dimensions Width (mm)            | 346                                     |
| Dimensions Height (mm)           | 329                                     |
|                                  |                                         |

## 1/2 REDUCTION WITH CLUTCH (R-type)