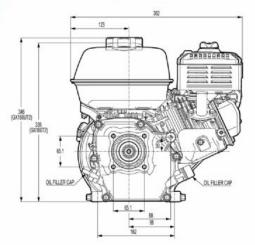

## SPECIFICATIONS

| Engine Type                      | Single cylinder OHV 4-stroke air-cooled |
|----------------------------------|-----------------------------------------|
| Max. Net Torque (Nm) @ 2′500 rpm | 10.3                                    |
| Displacement (cc)                | 163                                     |
| Cylinder                         | Cast Iron Sleeve                        |
| Bore (mm)                        | 68.0                                    |
| Stroke (mm)                      | 45.0                                    |
| Fuel Tank Capacity (I)           | 3.1                                     |
| Oil Capacity (I)                 | 0.6                                     |
| Dry Weight (kg)                  | 15.1                                    |
| Dimensions Length (mm)           | 312                                     |
| Dimensions Width (mm)            | 362                                     |
| Dimensions Height (mm)           | 346                                     |
| Recoil Start                     | Yes                                     |
| Electric Start                   | No                                      |
|                                  |                                         |