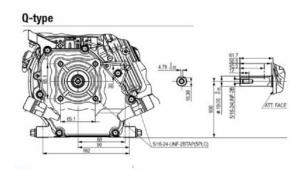

## SPECIFICATIONS

| Engine Type                      | Single cylinder OHV 4-stroke air-cooled |
|----------------------------------|-----------------------------------------|
| Max. Net Torque (Nm) @ 2′500 rpm | 10.3                                    |
| Displacement (cc)                | 163                                     |
| Cylinder                         | Cast Iron Sleeve                        |
| Bore (mm)                        | 68.0                                    |
| Stroke (mm)                      | 45.0                                    |
| Fuel Tank Capacity (I)           | 3.1                                     |
| Oil Capacity (I)                 | 0.6                                     |
| Dry Weight (kg)                  | 15.1                                    |
| Dimensions Length (mm)           | 312                                     |
| Dimensions Width (mm)            | 362                                     |
| Dimensions Height (mm)           | 346                                     |
| Recoil Start                     | Yes                                     |
| Electric Start                   | No                                      |
|                                  |                                         |