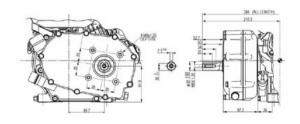

| SPECIFICATIONS                   |                                         |
|----------------------------------|-----------------------------------------|
| Engine Type                      | Single cylinder OHV 4-stroke air-cooled |
| Max. Net Torque (Nm) @ 2'500 rpm | 10.3                                    |
| Displacement (cc)                | 163                                     |
| Cylinder                         | Cast Iron Sleeve                        |
| Bore (mm)                        | 68.0                                    |
| Stroke (mm)                      | 45.0                                    |
| Fuel Tank Capacity (I)           | 3.1                                     |
| Engine Oil Capacity (L)          | 0.6                                     |
| Gearbox Oil Capacity (L)         | 0.5                                     |
| Dry Weight (kg)                  | 15.1                                    |
| Dimensions Length (mm)           | 312                                     |
| Dimensions Width (mm)            | 362                                     |
| Dimensions Height (mm)           | 346                                     |
| Recoil Start                     | Yes                                     |
| Electric Start                   | No                                      |

1/2 REDUCTION WITH CLUTCH (R-type)