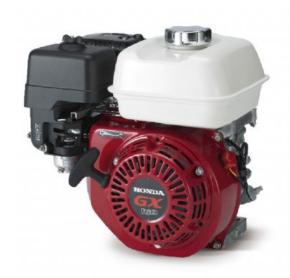

## Honda GX160 RHQ4 Non-Oil Alert 2:1 **Clutched Reduction Engine**

Prod Code: 3000-HOND-55RHQ4

2:1 Clutched Reduction Non-Oil Alert Petrol Engine.

The GX160 engine is suitable for a wide range of heavy duty applications such as in construction equipment, tillers, generators, welders, pumps and other industrial applications.

- OHV design enhances combustion efficiency

  High power-to-displacement ratio

  Easy starting with an automatic decompression system and an easy-to-grip soft recoil starter handle

  High quality materials and purpose-built components which ensure reliable, long-term
- Meets world's most stringent environmental legislation
   Low fuel and oil consumption
   Reduced vibration and noise levels

| SPECIFICATIONS                   |                                         |
|----------------------------------|-----------------------------------------|
| Engine Type                      | Single cylinder OHV 4-stroke air-cooled |
| Max. Net Torque (Nm) @ 2'500 rpm | 10.3                                    |
| Displacement (cc)                | 163                                     |
| Cylinder                         | Cast Iron Sleeve                        |
| Bore (mm)                        | 68.0                                    |
| Stroke (mm)                      | 45.0                                    |
| Fuel Tank Capacity (I)           | 3.1                                     |
| Engine Oil Capacity (L)          | 0.6                                     |
| Gearbox Oil Capacity (L)         | 0.5                                     |
| Dry Weight (kg)                  | 15.1                                    |
| Dimensions Length (mm)           | 312                                     |
| Dimensions Width (mm)            | 362                                     |
| Dimensions Height (mm)           | 346                                     |
| Recoil Start                     | Yes                                     |
| Electric Start                   | No                                      |