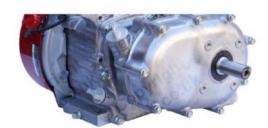

|
| Stroke (mm)                      | 45.0                                    |
| Fuel Tank Capacity (I)           | 3.1                                     |
| Engine Oil Capacity (L)          | 0.6                                     |
| Gearbox Oil Capacity (L)         | 0.5                                     |
| Dry Weight (kg)                  | 15.1                                    |
| Dimensions Length (mm)           | 312                                     |
| Dimensions Width (mm)            | 362                                     |
| Dimensions Height (mm)           | 346                                     |
| Recoil Start                     | Yes                                     |
| Electric Start                   | No                                      |





1/2 REDUCTION WITH CLUTCH (R-type)