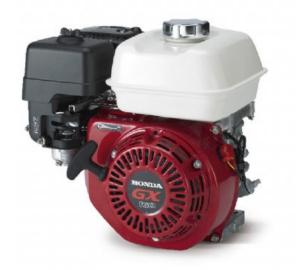

## Honda GX160 SXE5 Electric Start 20mm Keyway Shaft Engine

## Prod Code: 3000-HOND-55SXE5

20mm Keyway Shaft Oil Alert Petrol Engine. Equipped with key operated electric start The GX160 engine is suitable for a wide range of heavy duty applications such as in construction equipment, tillers, generators, welders, pumps and other industrial applications.

Engine features:

Engine reatures.
OHV design enhances combustion efficiency
High power-to-displacement ratio
Easy starting with an automatic decompression system and an easy-to-grip soft recoil starter handle
High quality materials and purpose-built components which ensure reliable, long-term use
Meets world's most stringent environmental legislation
Low fuel and oil consumption
Reduced vibration and noise levels