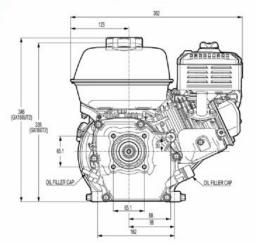

## SPECIFICATIONS

| Engine Type                      | Single cylinder OHV 4-stroke air-cooled |
|----------------------------------|-----------------------------------------|
| Max. Net Torque (Nm) @ 2'500 rpm | 10.3                                    |
| Displacement (cc)                | 163                                     |
| Cylinder                         | Cast Iron Sleeve                        |
| Bore (mm)                        | 68.0                                    |
| Stroke (mm)                      | 45.0                                    |
| Fuel Tank Capacity (I)           | 3.1                                     |
| Oil Capacity (I)                 | 0.6                                     |
| Dry Weight (kg)                  | 15.1                                    |
| Dimensions Length (mm)           | 312                                     |
| Dimensions Width (mm)            | 362                                     |
| Dimensions Height (mm)           | 346                                     |
| Recoil Start                     | Yes                                     |
| Electric Start                   | Yes                                     |
|                                  |                                         |