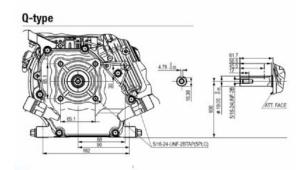

## SPECIFICATIONS

| Engine Type                      | Single cylinder OHV 4-stroke air-cooled |
|----------------------------------|-----------------------------------------|
| Max. Net Torque (Nm) @ 2'500 rpm | 10.3                                    |
| Displacement (cc)                | 163                                     |
| Cylinder                         | Cast Iron Sleeve                        |
| Bore (mm)                        | 68.0                                    |
| Stroke (mm)                      | 45.0                                    |
| Fuel Tank Capacity (I)           | 3.1                                     |
| Oil Capacity (I)                 | 0.6                                     |
| Dry Weight (kg)                  | 15.1                                    |
| Dimensions Length (mm)           | 312                                     |
| Dimensions Width (mm)            | 362                                     |
| Dimensions Height (mm)           | 346                                     |
| Recoil Start                     | Yes                                     |
| Electric Start                   | Yes                                     |
|                                  |                                         |