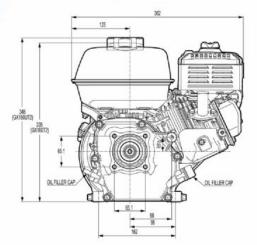

## SPECIFICATIONS

| Engine Type                      | Single cylinder OHV 4-stroke air-cooled |
|----------------------------------|-----------------------------------------|
| Max. Net Torque (Nm) @ 2'500 rpm | 12.4                                    |
| Displacement (cc)                | 196                                     |
| Cylinder                         | Cast Iron Sleeve                        |
| Bore (mm)                        | 68.0                                    |
| Stroke (mm)                      | 54.0                                    |
| Fuel Tank Capacity (I)           | 3.1                                     |
| Oil Capacity (I)                 | 0.6                                     |
| Dry Weight (kg)                  | 16.1                                    |
| Dimensions Length (mm)           | 321                                     |
| Dimensions Width (mm)            | 376                                     |
| Dimensions Height (mm)           | 346                                     |
| Recoil Start                     | Yes                                     |
| Electric Start                   | No                                      |
|                                  |                                         |