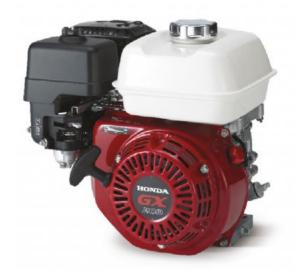

## Honda GX200 QX4 3/4 INCH Keyway Shaft Engine

## Prod Code: 3000-HOND-65QX4

3/4" (19.05mm) Keyway Shaft Oil Alert Petrol Engine.

The GX200 engine is suitable for a wide range of heavy duty applications such as in construction equipment, tillers, generators, welders, pumps and other industrial applications.