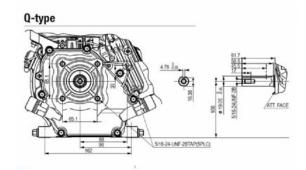

## SPECIFICATIONS

| Engine Type                      | Single cylinder OHV 4-stroke air-cooled |
|----------------------------------|-----------------------------------------|
| Max. Net Torque (Nm) @ 2'500 rpm | 12.4                                    |
| Displacement (cc)                | 196                                     |
| Cylinder                         | Cast Iron Sleeve                        |
| Bore (mm)                        | 68.0                                    |
| Stroke (mm)                      | 54.0                                    |
| Fuel Tank Capacity (I)           | 3.1                                     |
| Oil Capacity (I)                 | 0.6                                     |
| Dry Weight (kg)                  | 16.1                                    |
| Dimensions Length (mm)           | 321                                     |
| Dimensions Width (mm)            | 376                                     |
| Dimensions Height (mm)           | 346                                     |
| Recoil Start                     | Yes                                     |
| Electric Start                   | No                                      |
|                                  |                                         |