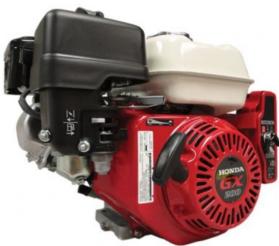

## **Honda GX200 QXE5** Electric Start 3/4 INCH Keyway Shaft Engine

Prod Code: 3000-HOND-65QXE5

 $3/4^{\prime\prime}$  (19.05mm) Keyway Shaft Oil Alert Petrol Engine. Equipped with key operated electric start

The GX200 engine is suitable for a wide range of heavy duty applications such as in construction equipment, tillers, generators, welders, pumps and other industrial applications.

## Engine features:

- OHV design enhances combustion efficiency
  High power-to-displacement ratio
  Easy starting with an automatic decompression system and an easy-to-grip soft recoil starter handle
  High quality materials and purpose-built components which ensure reliable, long-term
- Meets world's most stringent environmental legislation
   Low fuel and oil consumption
   Reduced vibration and noise levels