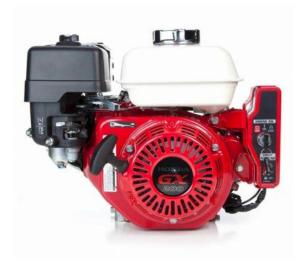

## **Honda GX200 QXE5** Electric Start 3/4 INCH Keyway Shaft Engine

Prod Code: 3000-HOND-65QXE5

 $3/4^{\prime\prime}$  (19.05mm) Keyway Shaft Oil Alert Petrol Engine. Equipped with key operated electric start

The GX200 engine is suitable for a wide range of heavy duty applications such as in construction equipment, tillers, generators, welders, pumps and other industrial applications.

## Engine features:

- OHV design enhances combustion efficiency
  High power-to-displacement ratio
  Easy starting with an automatic decompression system and an easy-to-grip soft recoil starter handle
  High quality materials and purpose-built components which ensure reliable, long-term
- Meets world's most stringent environmental legislation
   Low fuel and oil consumption
   Reduced vibration and noise levels