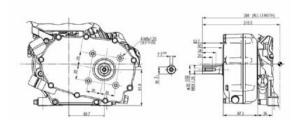

**Honda GX200 RDG4 2:1 Clutched Reduction Engine**

Prod Code: 3000-HOND-65RDG4

2:1 Clutched Reduction Box Non Oil Alert Petrol Engine with 12V-25W Lamp Coil.

The GX200 engine is suitable for a wide range of heavy duty applications such as in construction equipment, tillers, generators, welders, pumps and other industrial applications.

## Engine features:

- OHV design enhances combustion efficiency
  High power-to-displacement ratio
  Easy starting with an automatic decompression system and an easy-to-grip soft recoil starter handle
  High quality materials and purpose-built components which ensure reliable, long-term use
  Weets world's most stringent environmental legislation
  Low fuel and oil consumption
  Reduced vibration and noise levels





1/2 REDUCTION WITH CLUTCH (R-type)