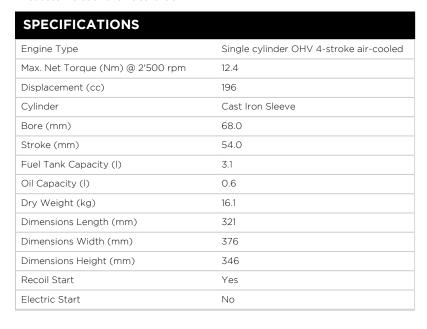

## **Honda GX200 RDG4 2:1 Clutched Reduction Engine**

Prod Code: 3000-HOND-65RDG4

2:1 Clutched Reduction Box Non Oil Alert Petrol Engine with 12V-25W Lamp Coil.

The GX200 engine is suitable for a wide range of heavy duty applications such as in construction equipment, tillers, generators, welders, pumps and other industrial applications.