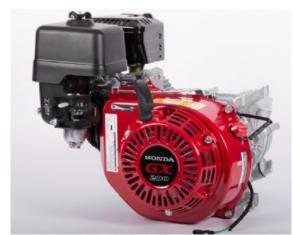

## **Honda GX200 RDG4 2:1 Clutched Reduction Engine**

Prod Code: 3000-HOND-65RDG4

2:1 Clutched Reduction Box Non Oil Alert Petrol Engine with 12V-25W Lamp Coil.

The GX200 engine is suitable for a wide range of heavy duty applications such as in construction equipment, tillers, generators, welders, pumps and other industrial applications.