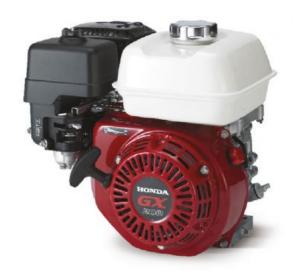

## Honda GX200 VSP 6.5HP **Tapered Shaft Engine**

Prod Code: 3000-HOND-65VSP

3/4" Tapered Shaft (Generator Spec) Oil Alert Petrol Engine

The GX200 engine is suitable for a wide range of heavy duty applications such as in construction equipment, tillers, generators, welders, pumps and other industrial applications. applications.