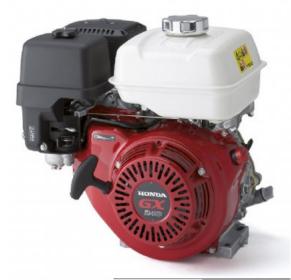

## Honda GX240 QXE4 **Electric Start 1 INCH Keyway Shaft Engine**

Prod Code: 3000-HOND-8QXE4

1" (25.4mm) Keyway Shaft Oil Alert Petrol Engine. Equipped with key operated electric start  $\,$ 

The GX240 engine is suitable for a wide range of heavy duty applications such as in construction equipment, tillers, generators, welders, pumps and other industrial applications.

Engine features:

- OHV design enhances combustion efficiency
  High power-to-displacement ratio
  Easy starting with an automatic decompression system and an easy-to-grip soft recoil starter handle
  High quality materials and purpose-built components which ensure reliable, long-term
- use
   Meets world's most stringent environmental legislation
   Low fuel and oil consumption
   Reduced vibration and noise levels