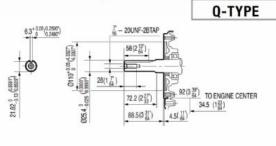

| SPECIFICATIONS                   |                                         |
|----------------------------------|-----------------------------------------|
| Engine Type                      | Single cylinder OHV 4-stroke air-cooled |
| Max. Net Torque (Nm) @ 2'500 rpm | 18.3                                    |
| Displacement (cc)                | 270                                     |
| Cylinder                         | Cast Iron Sleeve                        |
| Bore (mm)                        | 77.0                                    |
| Stroke (mm)                      | 58.0                                    |
| Fuel Tank Capacity (I)           | 5.3                                     |
| Oil Capacity (I)                 | 1.1                                     |
| Dry Weight (kg)                  | 25.8                                    |
| Dimensions Length (mm)           | 381                                     |
| Dimensions Width (mm)            | 428                                     |
| Dimensions Height (mm)           | 422                                     |
| Recoil Start                     | Yes                                     |
| Electric Start                   | Yes                                     |